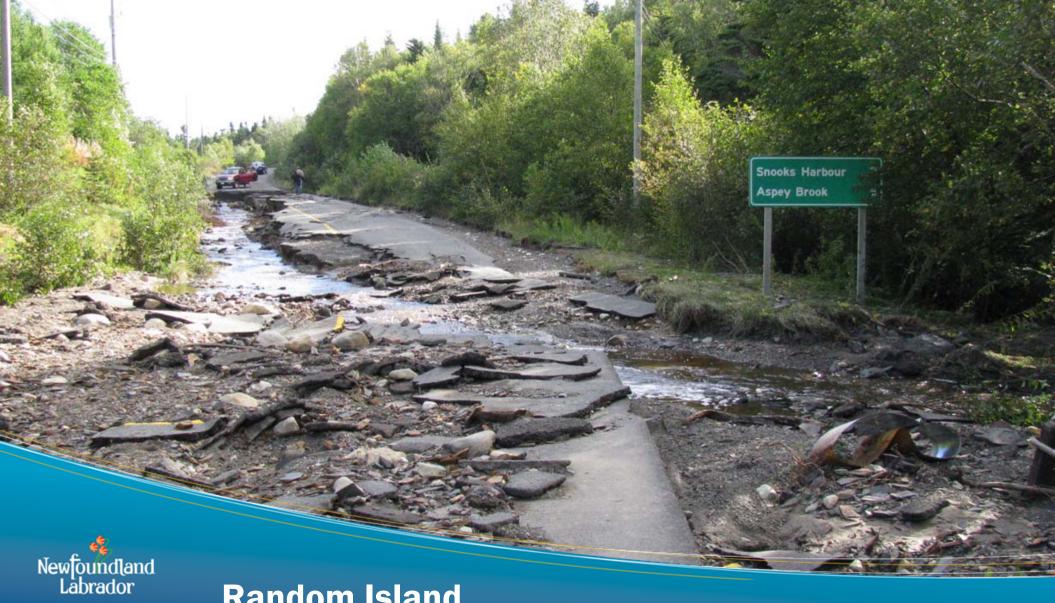

## Damage caused by Hurricane Igor





**Jacques Fontaine** 

II.

11











Little Barachois Bridge, Grand Bank area



35 - 15 - E



S BUFFET S a



**Hickman's Harbour** 



**Route 231 Random Island** 



**Random Island** 













## Hillview, Route 205



**Port Blandford area** 





**Affected communities** 

## As reported to the Department of Municipal Affairs

Adams Cove Adevtown (LSD) **Baine Harbour** Bay de Verde Bay L'argent Beau Bois (LSD) **Boat Harbour** Bonavista Brownsdale (LSD) Bunyan's Cove (LSD) Burin Canning's Cove (LSD) Carbonear Cavendish/Trinity Bay (LSD) Chance Cove Chapel Arm Clarenville Clarke's Beach Come By Chance Dover Elliston **English Harbour East** Epworth-Great Salmonier (LSD) Fortune Fox Cove/Mortier Fox Harbour Freshwater Gambo Gander Garden Cove Glovertown Goobies (LSD) Grand Bank Grand Le Pierre Harbour Grace Harbour Mille - Little Harbour (LSD) Hare Bay Heart's Content Heart's Delight Hickman's Harbour (LSD) Hodge's Cove (LSD) Holyrood Kings Cov