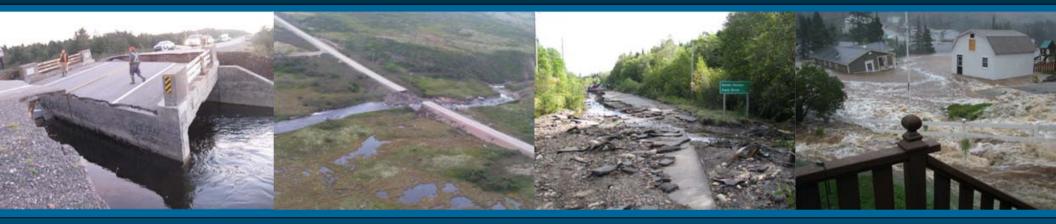

## Damage caused by Hurricane Igor

**Jacques Fontaine** 

II.

11

Little Barachois Bridge, Grand Bank area

35 - 15 - E

S BUFFET S a

**Hickman's Harbour** 