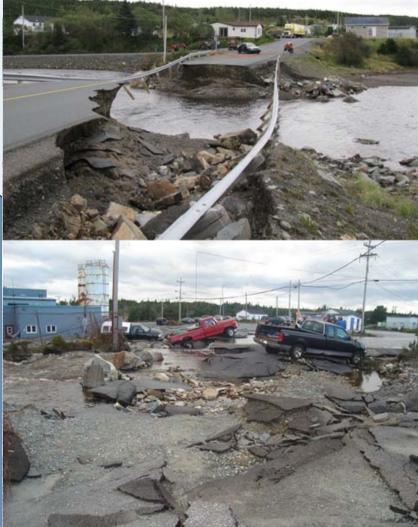

## Damage caused by Hurricane Igor

**Jacques Fontaine** 

II.

11

Little Barachois Bridge, Grand Bank area

35 - 15 - E

S BUFFET S a

**Hickman's Harbour** 

## Extent of damage caused by Hurricane Igor