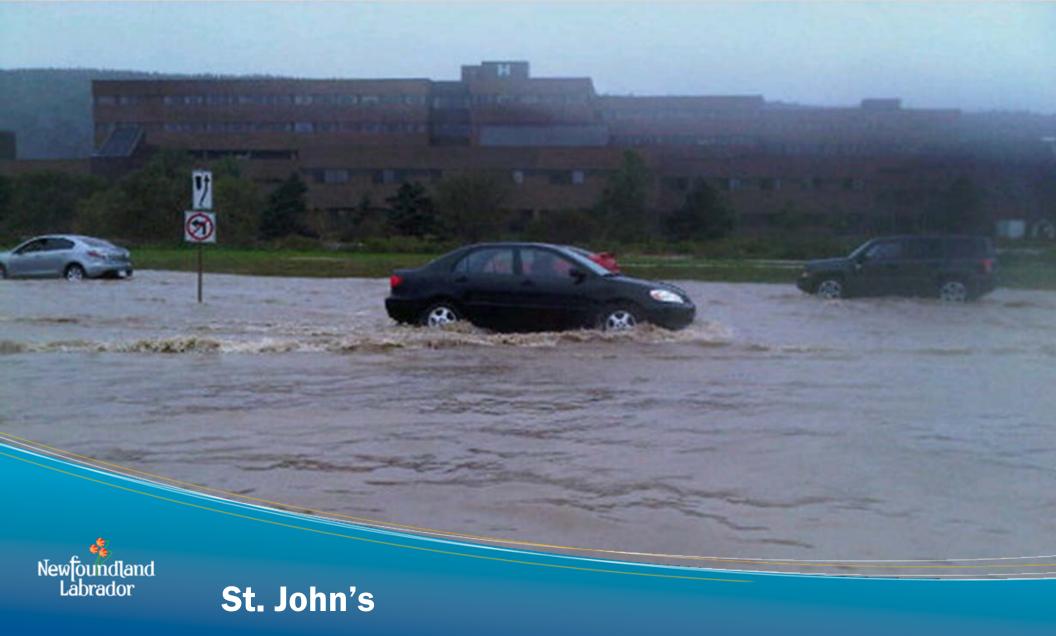

## Damage caused by Hurricane Igor





**Jacques Fontaine** 

II.

11











Little Barachois Bridge, Grand Bank area



35 - 15 - E



S BUFFET S a



**Hickman's Harbour** 



**Route 231 Random Island** 



**Random Island** 













## Hillview, Route 205



**Port Blandford area** 





**Affected communities** 

## As reported to the Department of Municipal Affairs

Adams Cove Adevtown (LSD) **Baine Harbour** Bay de Verde Bay L'argent Beau Bois (LSD) **Boat Harbour** Bonavista Brownsdale (LSD) Bunyan's Cove (LSD) Burin Canning's Cove (LSD) Carbonear Cavendish/Trinity Bay (LSD) Chance Cove Chapel Arm Clarenville Clarke's Beach Come By Chance Dover Elliston **English Harbour East** Epworth-Great Salmonier (LSD) Fortune Fox Cove/Mortier Fox Harbour Freshwater Gambo Gander Garden Cove Glovertown Goobies (LSD) Grand Bank Grand Le Pierre Harbour Grace Harbour Mille - Little Harbour (LSD) Hare Bay Heart's Content Heart's Delight Hickman's Harbour (LSD) Hodge's Cove (LSD) Holyrood Kings Cove Lamaline

Lawn Lewin's Cove Lewisporte Little Catalina Little St. Lawrence (LSD) Log