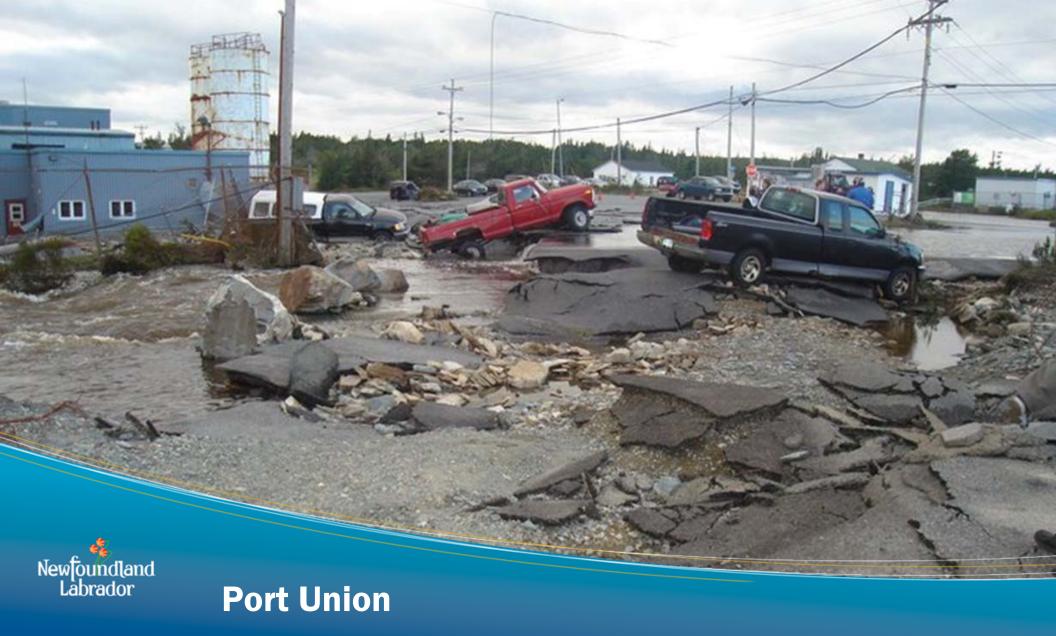

## Damage caused by Hurricane Igor





**Jacques Fontaine** 

II.

11











Little Barachois Bridge, Grand Bank area



35 - 15 - E



S BUFFET S a



**Hickman's Harbour** 



**Route 231 Random Island** 



**Random Island** 













## Hillview, Route 205



**Port Blandford area** 





**Affected communities** 

## As reported to the Department of Municipal Affairs

Adams Cove Adevtown (LSD) **Baine Harbour** Bay de Verde Bay L'argent Beau Bois (LSD) **Boat Harbour** Bonavista Brownsdale (LSD) Bunyan's Cove (LSD) Burin Canning's Cove (LSD) Carbonear Cavendish/Trinity Bay (LSD) Chance Cove Chapel Arm Clarenville Clarke's Beach Come By Chance Dover Elliston **English Harbour East** Epworth-Great Salmonier (LSD) Fortune Fox Cove/Mortier Fox Harbour Freshwater Gambo Gander Garden Cove Glovertown Goobies (LSD) Grand Bank Grand Le Pierre Harbour Grace Harbour Mille - Little Harbour (LSD) Hare Bay Heart's Content Heart's Delight Hickman's Harbour (LSD) Hodge's Cove (LSD) Holyrood Kings Cove Lamaline

Lawn Lewin